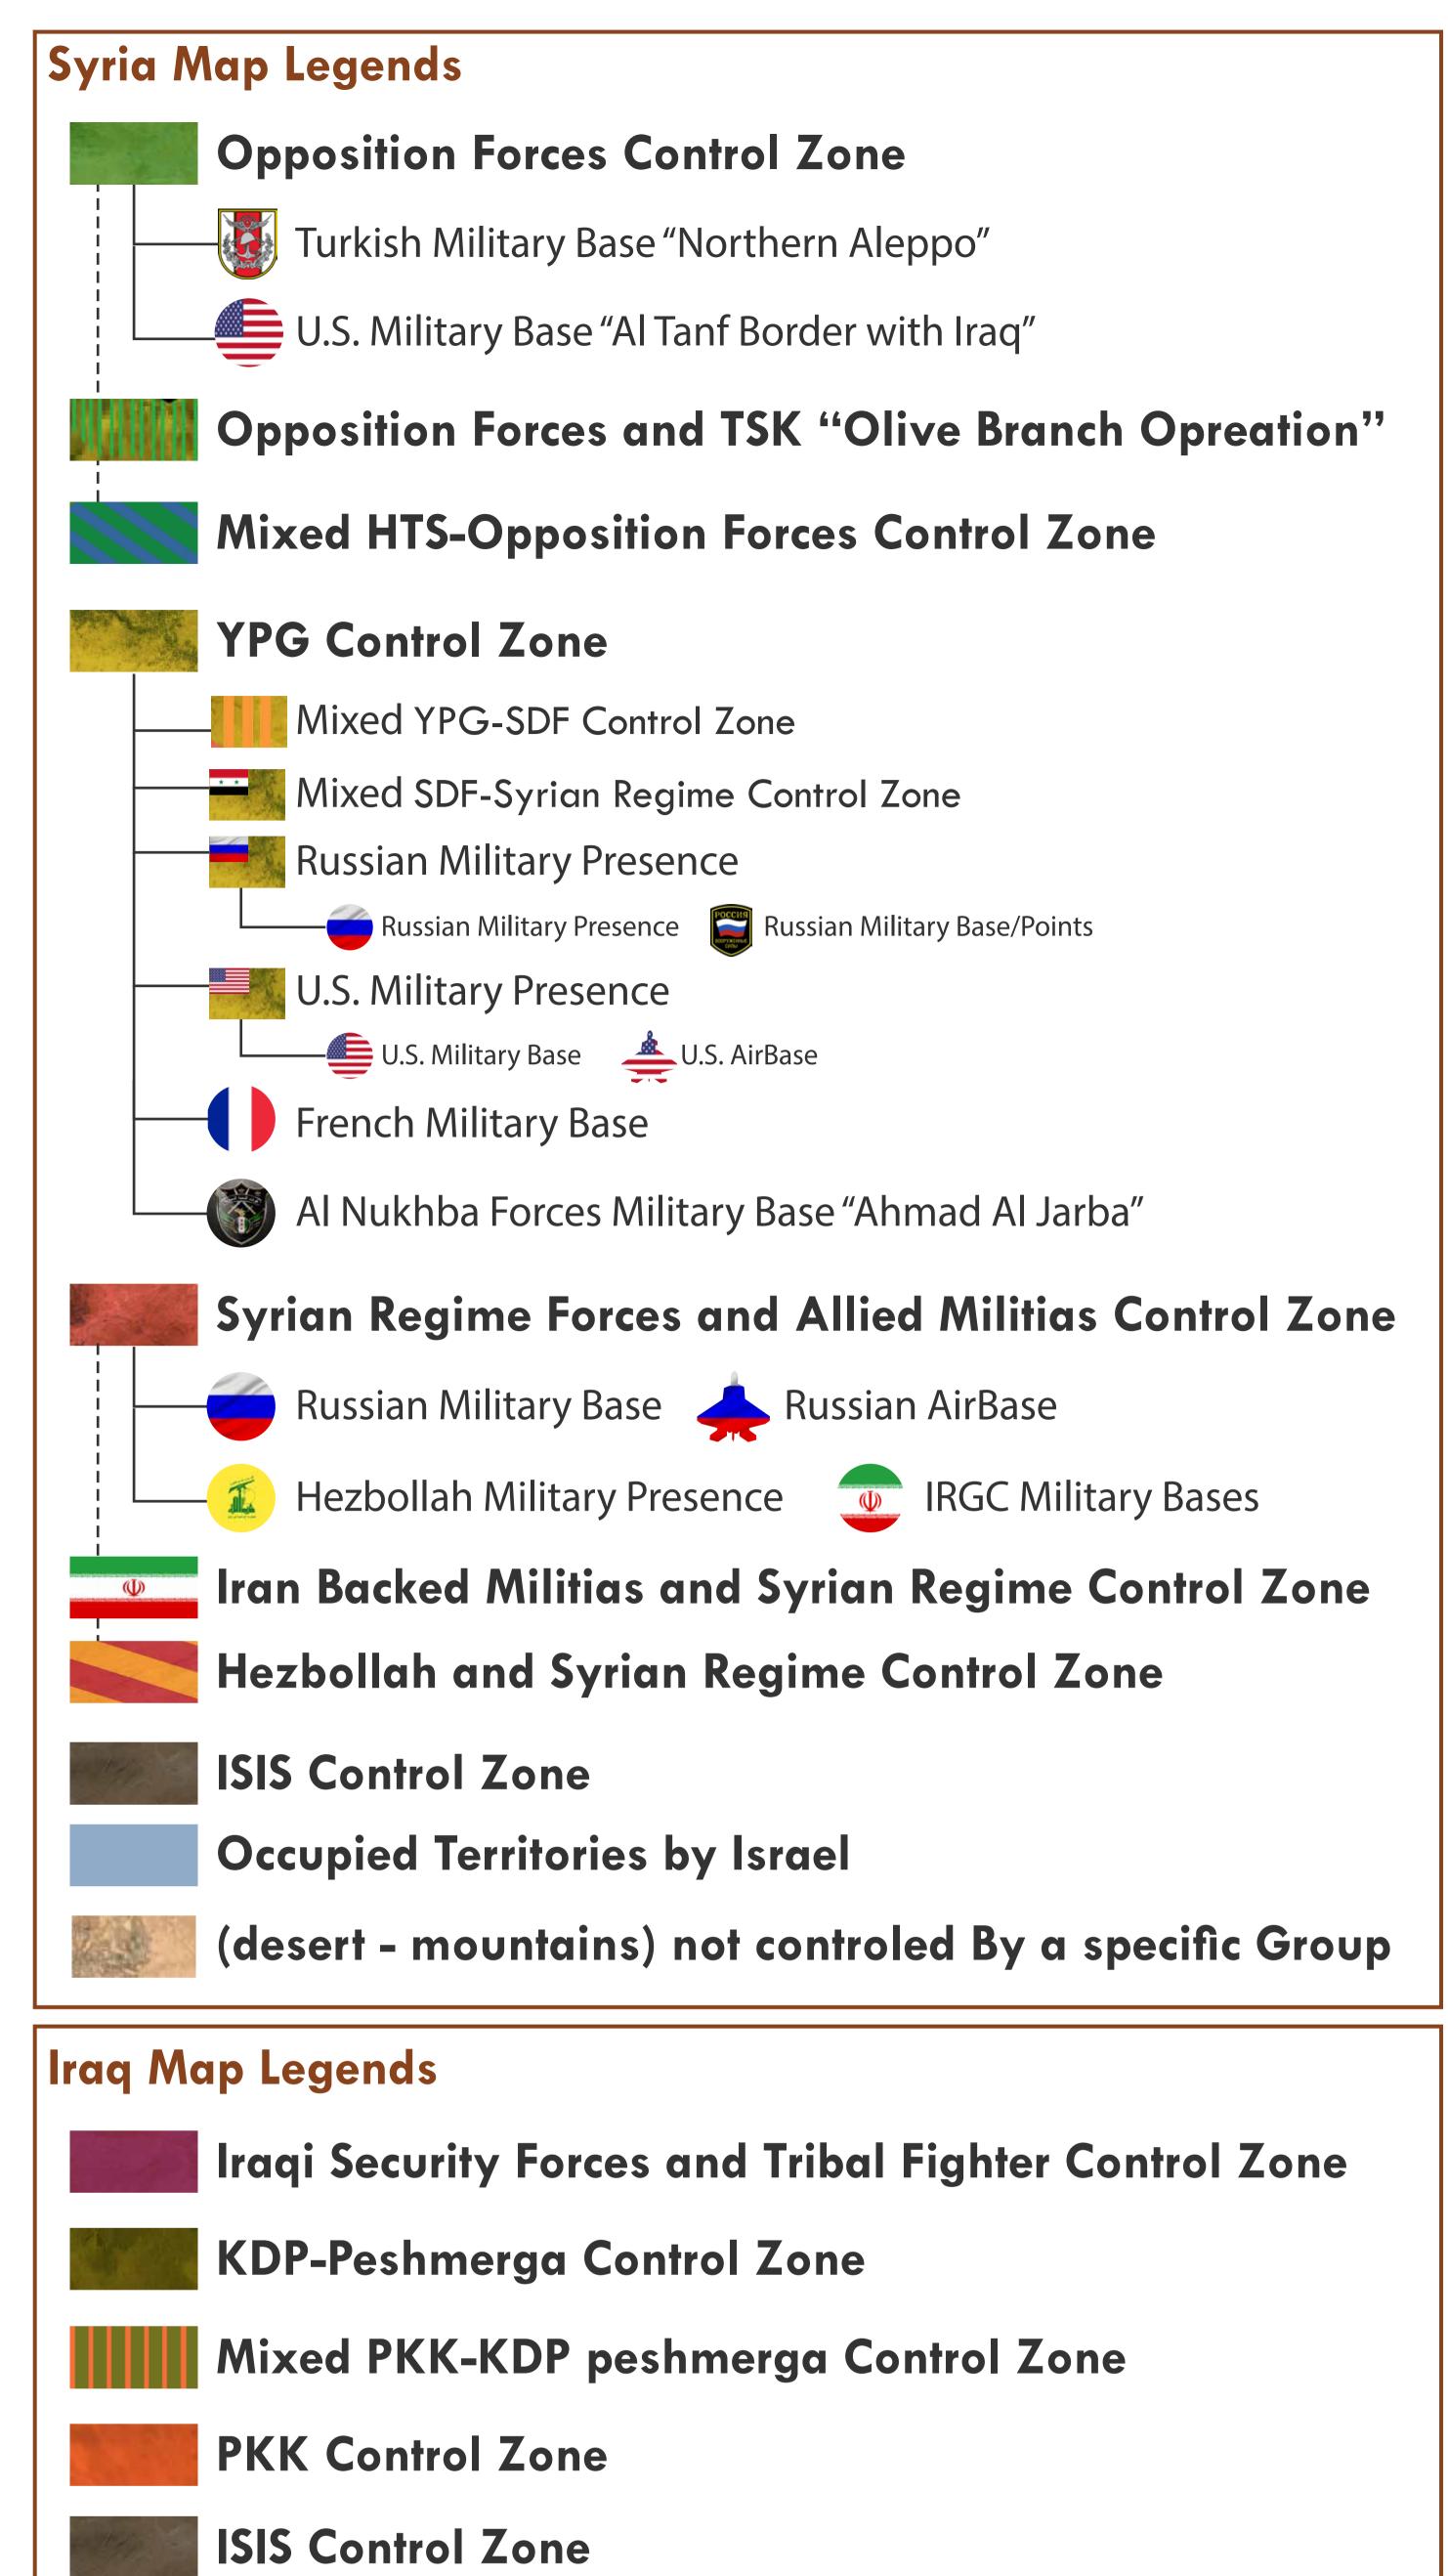

| عمران<br>OMRAN               | للدراس                  |       | Gain                | Lost                | Territoria Areas 15 February 2018 |       |  |
|------------------------------|-------------------------|-------|---------------------|---------------------|-----------------------------------|-------|--|
| Opposition Forces and Others | 19,808 km²              | %10.6 | 35 km <sup>2</sup>  |                     | 19,843 km²                        | %10.7 |  |
| YPG Forces And Others        | 44,952 km <sup>2</sup>  | %24.1 |                     | 35 km <sup>2</sup>  | 44,917 km <sup>2</sup>            | %24.0 |  |
| * * Syrian Regime And Others | 106,217 km <sup>2</sup> | %57.3 | 450 km <sup>2</sup> |                     | 106,678 km <sup>2</sup>           | %57.6 |  |
| ISIS Upac<br>OMRAN           | 14,212 km <sup>2</sup>  | %7.8  |                     | 450 km <sup>2</sup> | 13,762 km²                        | %7.7  |  |

Note: Occupied territories by Israel is 1,800 km² - Error Ratio (%2 - %1)

\_\_\_\_\_\_