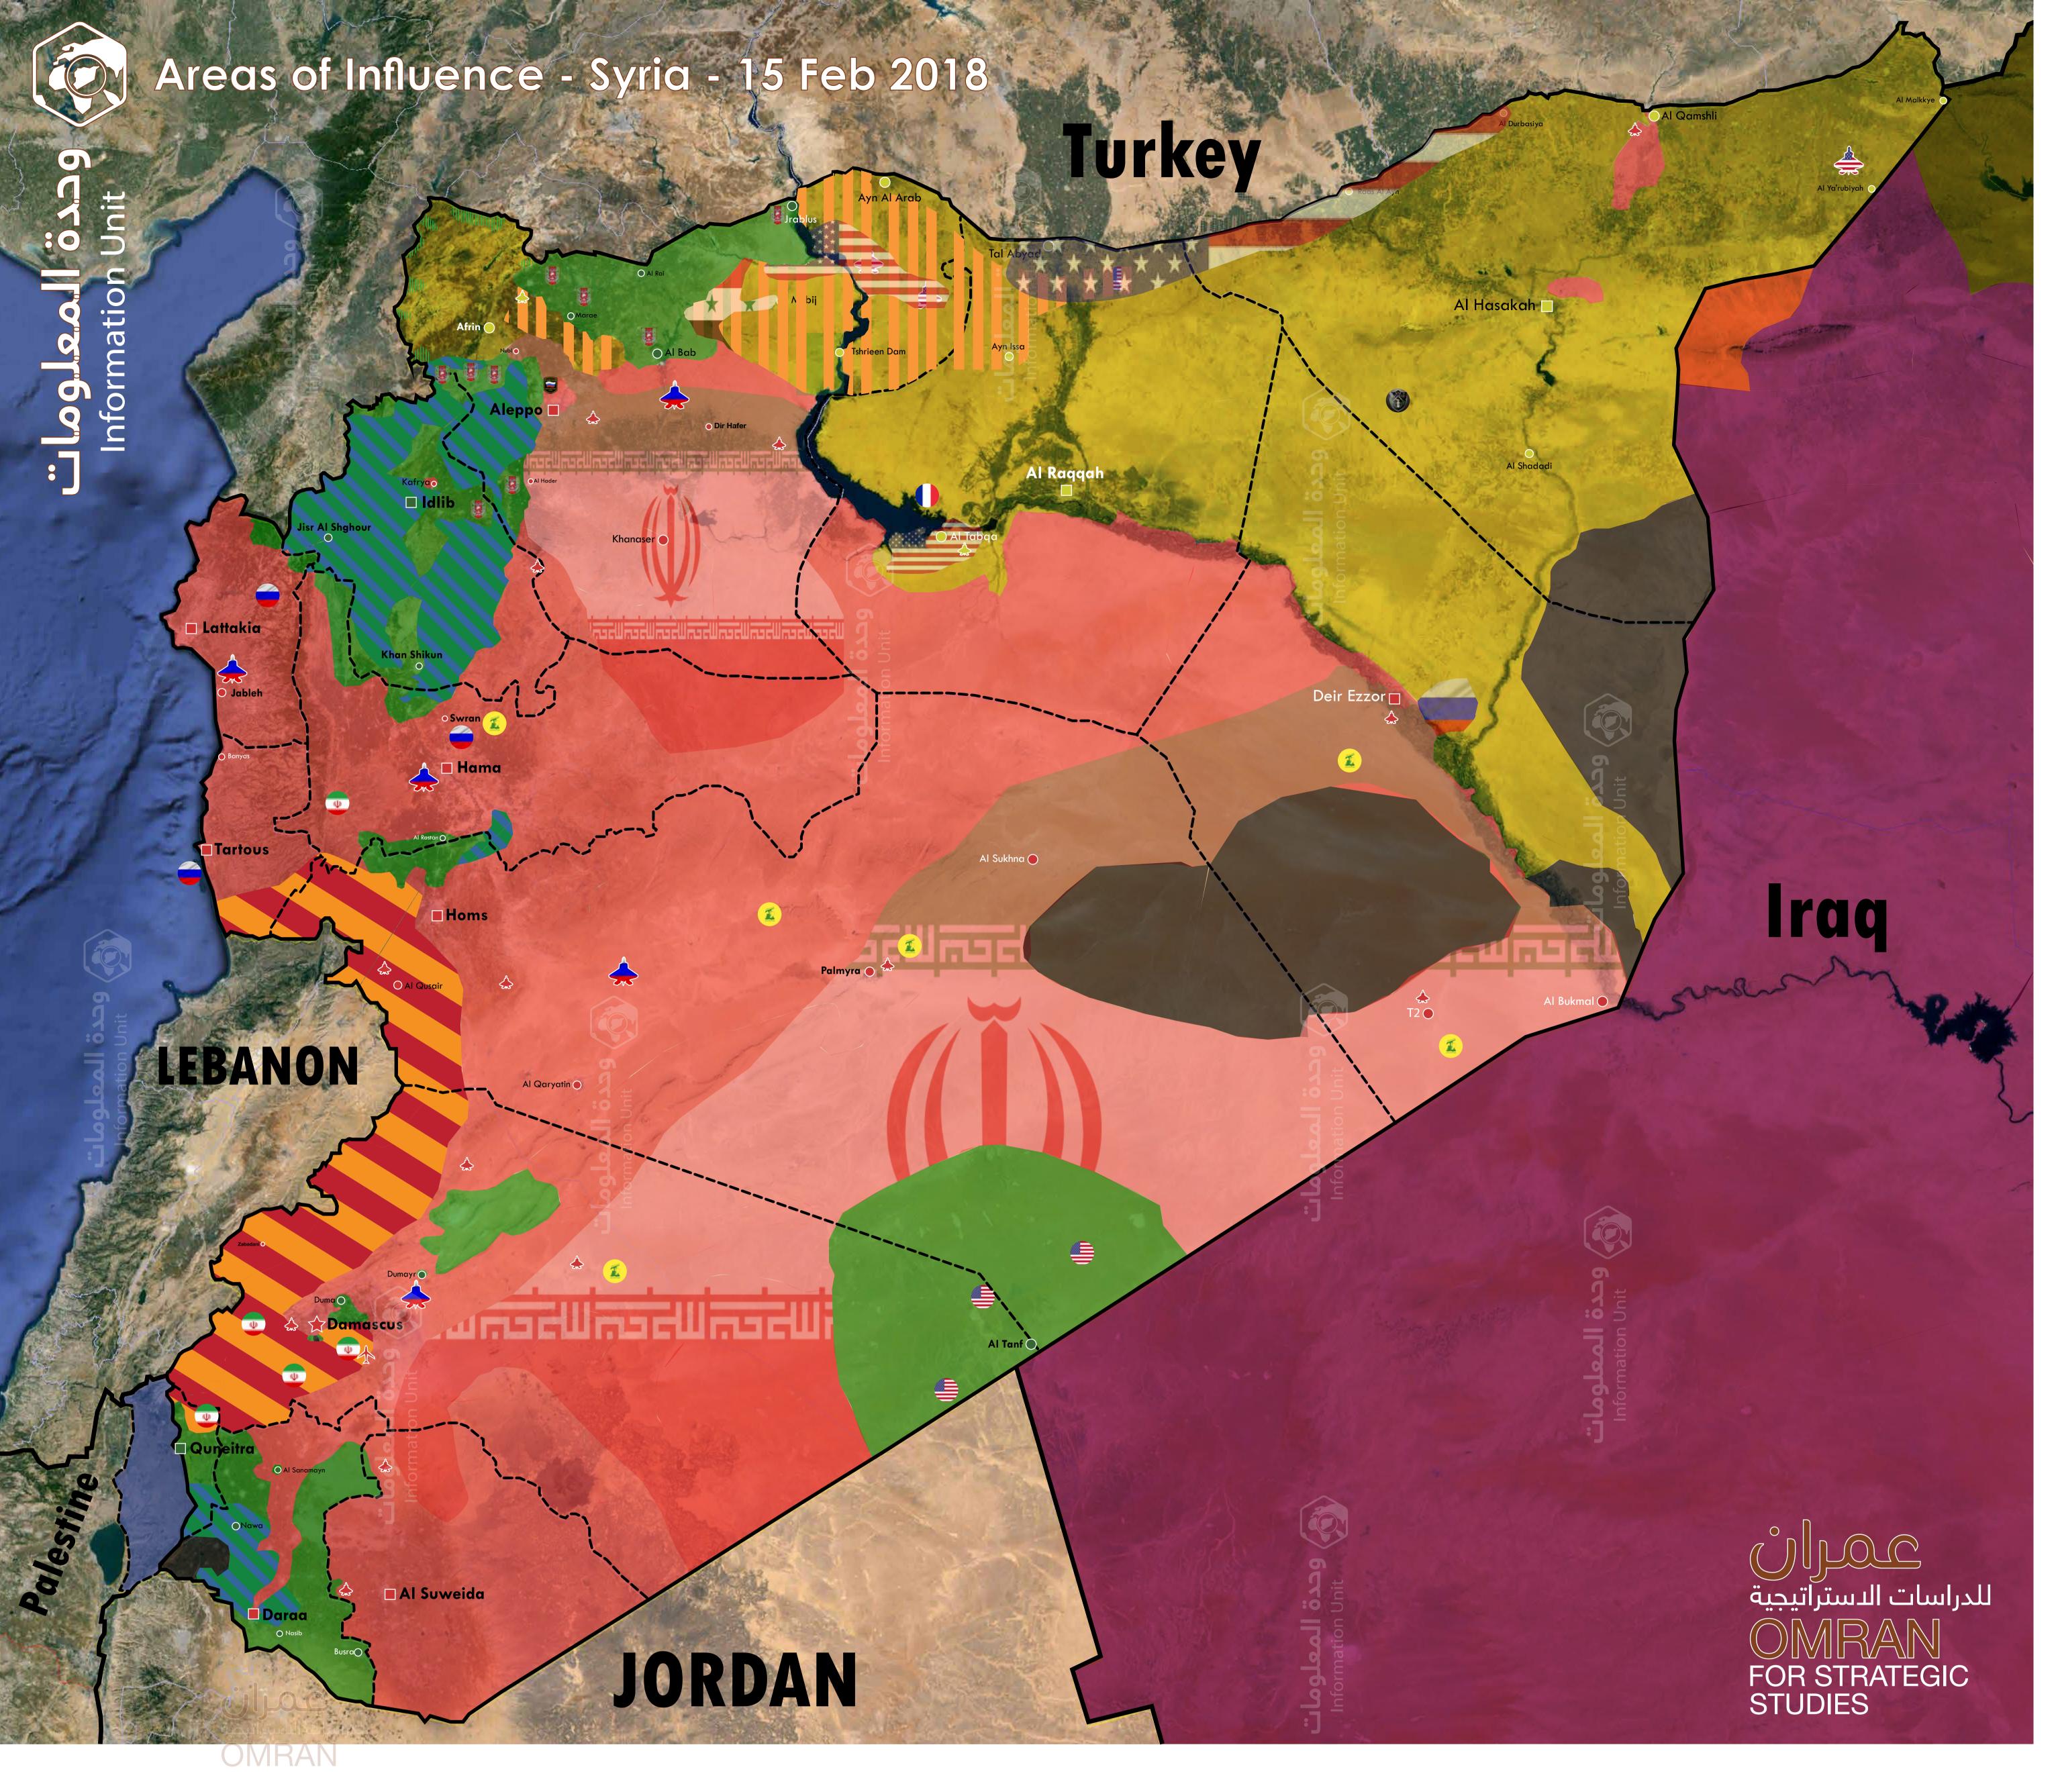

| عمران<br>OMRAN               | للدراس                  |       | Gain                | Lost                | Territoria Areas 15 February 2018 |       |  |
|------------------------------|-------------------------|-------|---------------------|---------------------|-----------------------------------|-------|--|
| Opposition Forces and Others | 19,808 km²              | %10.6 | 35 km <sup>2</sup>  |                     | 19,843 km²                        | %10.7 |  |
| YPG Forces And Others        | 44,952 km <sup>2</sup>  | %24.1 |                     | 35 km <sup>2</sup>  | 44,917 km <sup>2</sup>            | %24.0 |  |
| * * Syrian Regime And Others | 106,217 km <sup>2</sup> | %57.3 | 450 km <sup>2</sup> |                     | 106,678 km <sup>2</sup>           | %57.6 |  |
| ISIS Upac<br>OMRAN           | 14,212 km <sup>2</sup>  | %7.8  |                     | 450 km <sup>2</sup> | 13,762 km²                        | %7.7  |  |

Note: Occupied territories by Israel is 1,800 km² - Error Ratio (%2 - %1)

\_\_\_\_\_\_