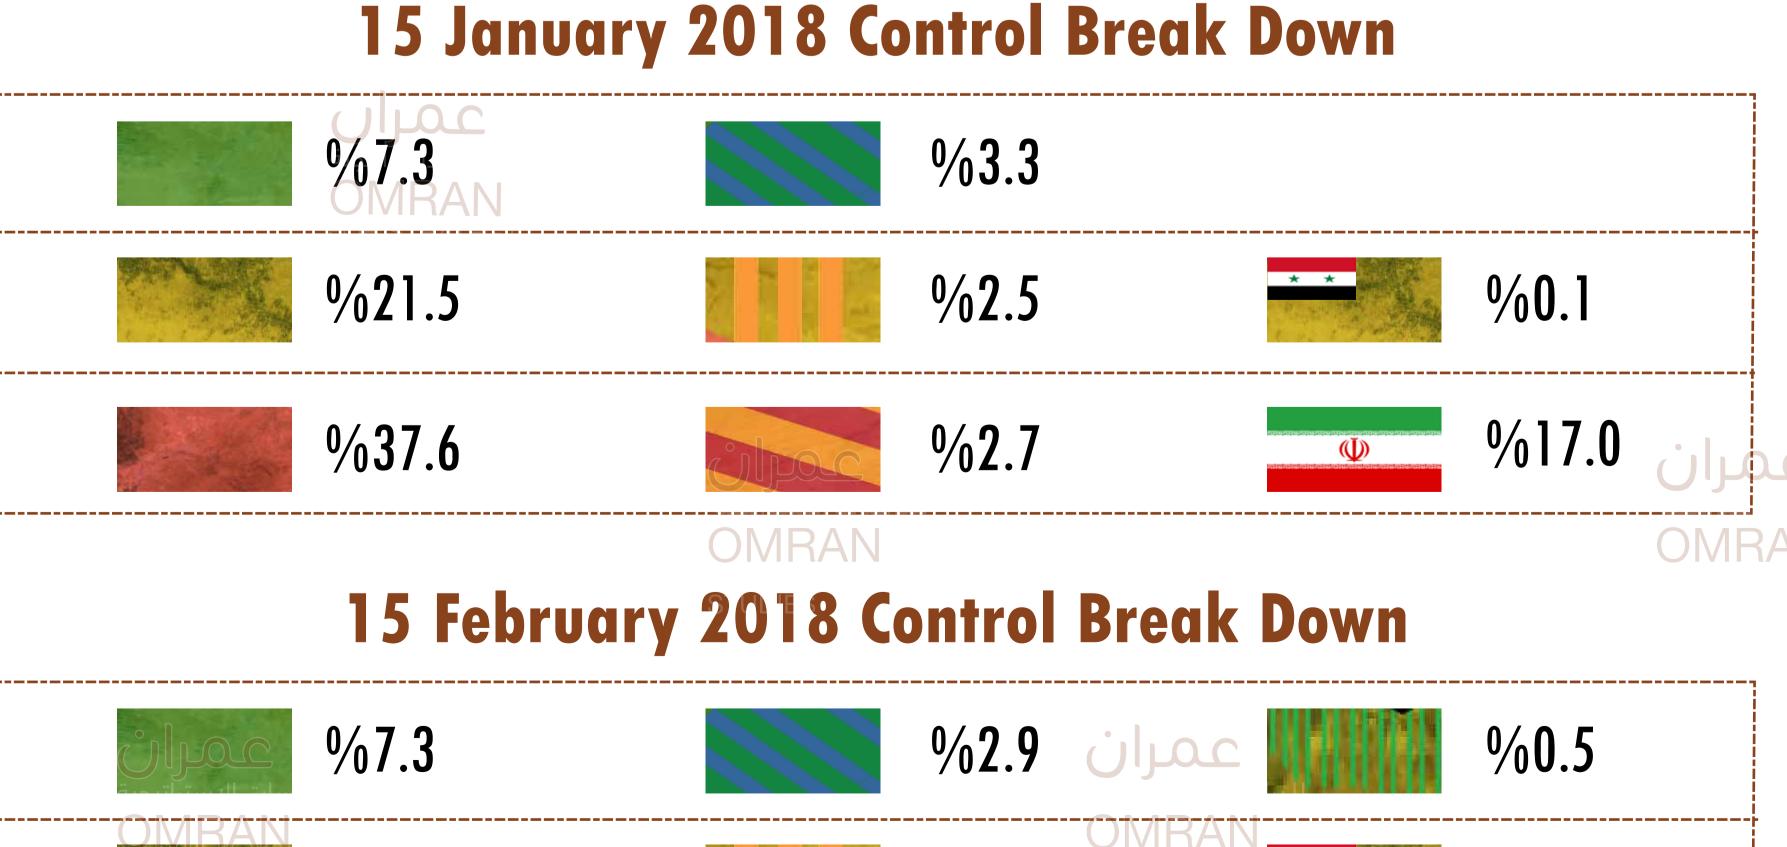

| عمران<br>OMRAN               | للدراس                  |       | Gain                | Lost                | Territoria Areas 15 February 2018 |       |  |
|------------------------------|-------------------------|-------|---------------------|---------------------|-----------------------------------|-------|--|
| Opposition Forces and Others | 19,808 km²              | %10.6 | 35 km <sup>2</sup>  |                     | 19,843 km²                        | %10.7 |  |
| YPG Forces And Others        | 44,952 km <sup>2</sup>  | %24.1 |                     | 35 km <sup>2</sup>  | 44,917 km <sup>2</sup>            | %24.0 |  |
| * * Syrian Regime And Others | 106,217 km <sup>2</sup> | %57.3 | 450 km <sup>2</sup> |                     | 106,678 km <sup>2</sup>           | %57.6 |  |
| ISIS Upac<br>OMRAN           | 14,212 km <sup>2</sup>  | %7.8  |                     | 450 km <sup>2</sup> | 13,762 km²                        | %7.7  |  |

Note: Occupied territories by Israel is 1,800 km² - Error Ratio (%2 - %1)

\_\_\_\_\_\_